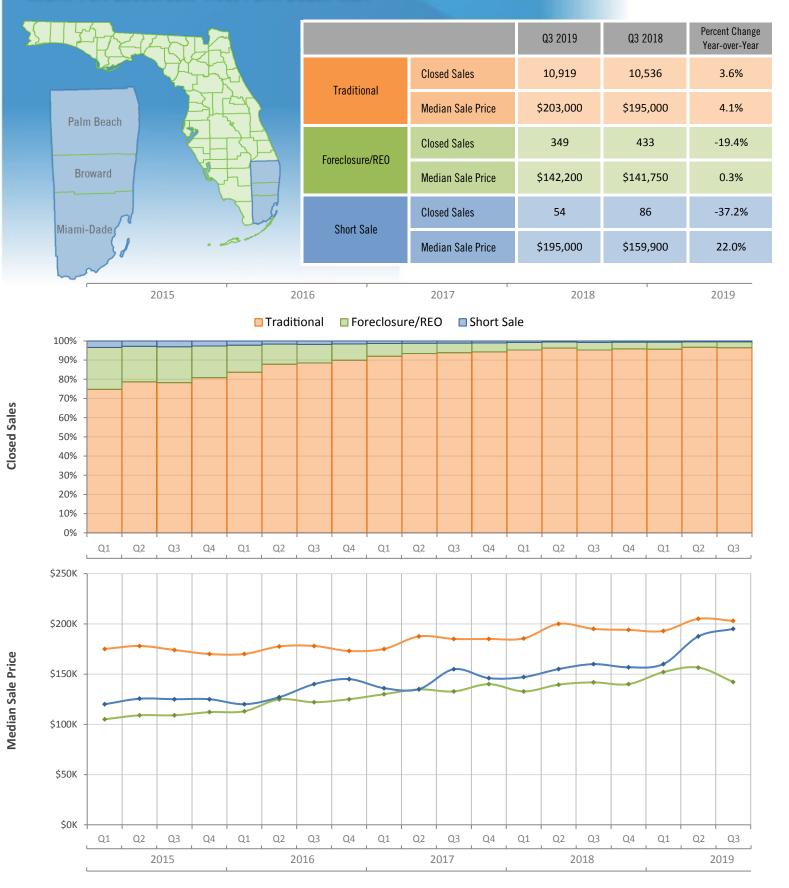

## Quarterly Distressed Market - Q3 2019 Townhouses and Condos Miami-Fort Lauderdale-West Palm Beach MSA

Produced by MIAMI Association of REALTORS® with data provided by Florida's multiple listing services. Statistics for each month compiled from MLS feeds on the 15th day of the following month. Data released on Thursday, November 7, 2019. Next data release is TBD.