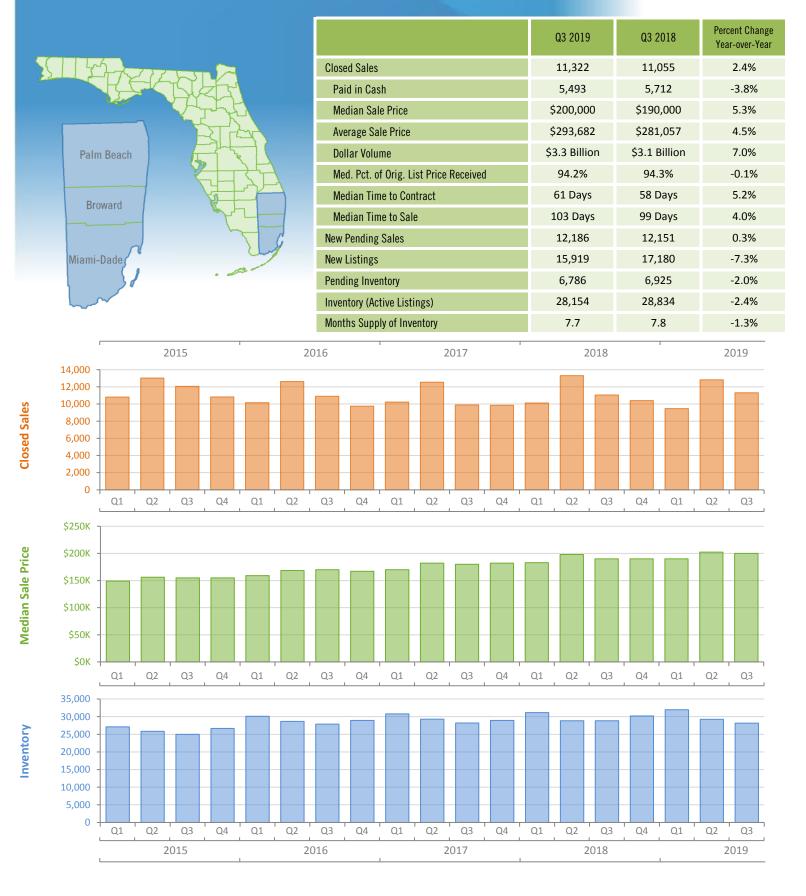

## Quarterly Market Summary - Q3 2019 Townhouses and Condos Miami-Fort Lauderdale-West Palm Beach MSA

Produced by MIAMI Association of REALTORS® with data provided by Florida's multiple listing services. Statistics for each month compiled from MLS feeds on the 15th day of the following month. Data released on Thursday, November 7, 2019. Next data release is TBD.