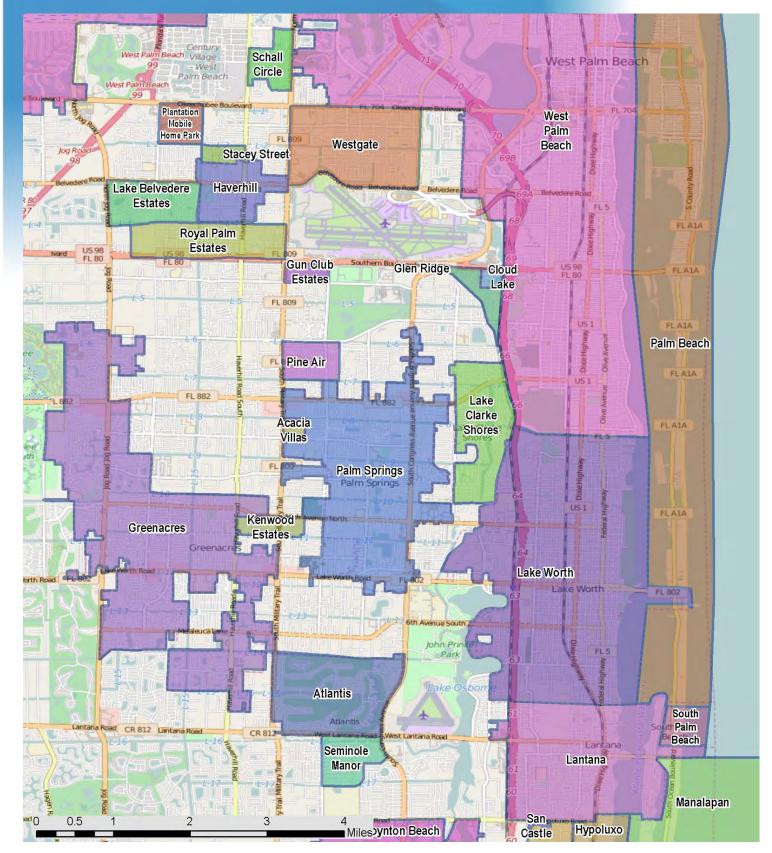

# Palm Beach County Local Residential Market Metrics - Q3 2019 Reference Map - Southeastern Palm Beach County Municipalities and Census-Designated Places\*

<sup>\*</sup>Florida municipalities consist of incorporated cities, towns, and villages. Florida law makes no distinction between these three types. CDPs are unincorporated communities identified and delineated each decennial U.S. Census for statistical purposes only (so their boundaries have no political meaning). Boundaries used for this report are as of Jan. 1, 2015.

Produced by MIAMI Association of REALTORS® with data provided by Florida's multiple listing services. Statistics for each month compiled from MLS feeds on the 15th day of the following month. Data released on Thursday, November 7, 2019. Next quarterly data release is TBD.