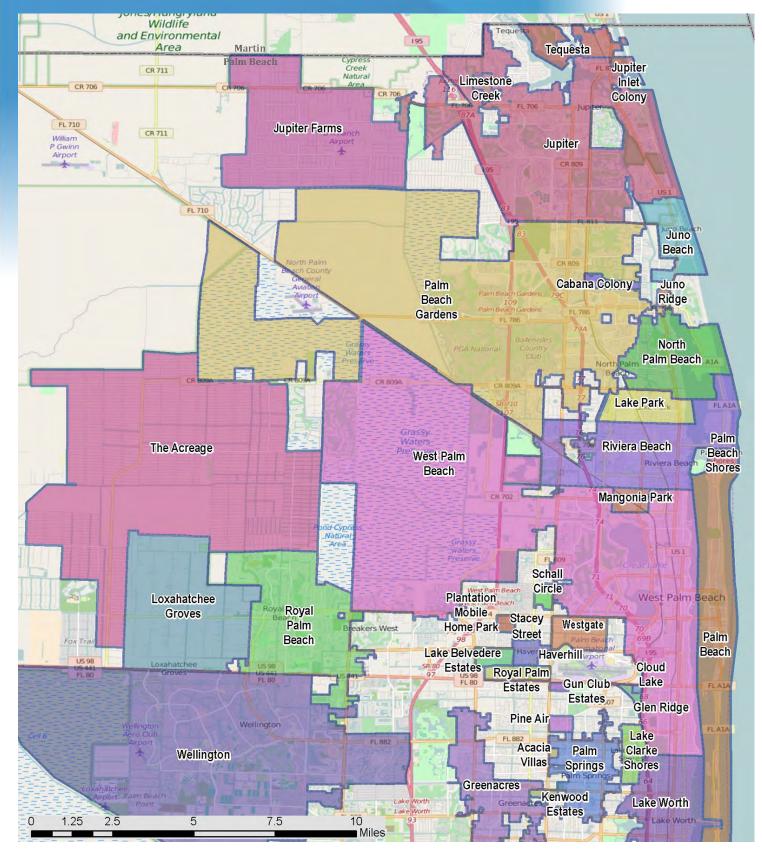

#### Palm Beach County Local Residential Market Metrics - Q3 2019 Reference Map - Northeastern Palm Beach County Municipalities and Census-Designated Places\*

<sup>\*</sup>Florida municipalities consist of incorporated cities, towns, and villages. Florida law makes no distinction between these three types. CDPs are unincorporated communities identified and delineated each decennial U.S. Census for statistical purposes only (so their boundaries have no political meaning). Boundaries used for this report are as of Jan. 1, 2015.

Produced by MIAMI Association of REALTORS® with data provided by Florida's multiple listing services. Statistics for each month compiled from MLS feeds on the 15th day of the following month. Data released on Thursday, November 7, 2019. Next quarterly data release is TBD.