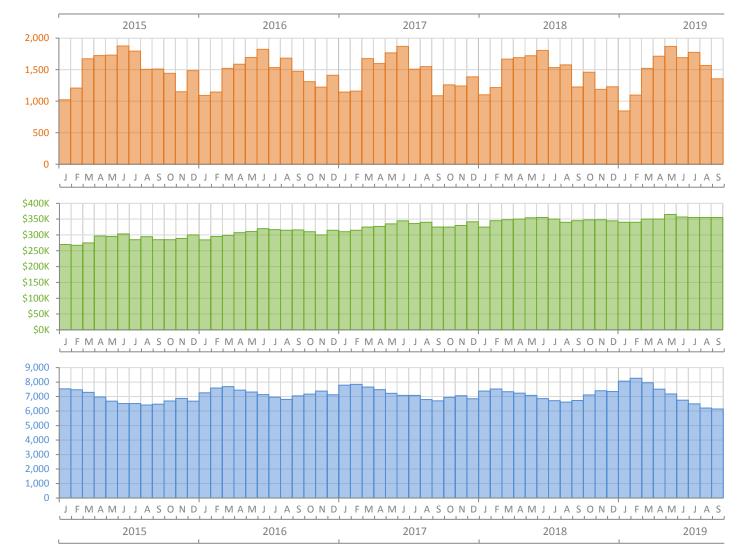

## Monthly Market Summary - September 2019 Single Family Homes Palm Beach County

Percent Change

|                                        | September 2019  | September 2018  | Year-over-Year |
|----------------------------------------|-----------------|-----------------|----------------|
| Closed Sales                           | 1,356           | 1,227           | 10.5%          |
| Paid in Cash                           | 401             | 386             | 3.9%           |
| Median Sale Price                      | \$355,000       | \$345,000       | 2.9%           |
| Average Sale Price                     | \$570,599       | \$480,937       | 18.6%          |
| Dollar Volume                          | \$773.7 Million | \$590.1 Million | 31.1%          |
| Med. Pct. of Orig. List Price Received | 95.0%           | 94.7%           | 0.3%           |
| Median Time to Contract                | 53 Days         | 49 Days         | 8.2%           |
| Median Time to Sale                    | 98 Days         | 90 Days         | 8.9%           |
| New Pending Sales                      | 1,379           | 1,388           | -0.6%          |
| New Listings                           | 1,622           | 1,824           | -11.1%         |
| Pending Inventory                      | 2,442           | 2,445           | -0.1%          |
| Inventory (Active Listings)            | 6,144           | 6,726           | -8.7%          |
| Months Supply of Inventory             | 4.3             | 4.6             | -6.5%          |