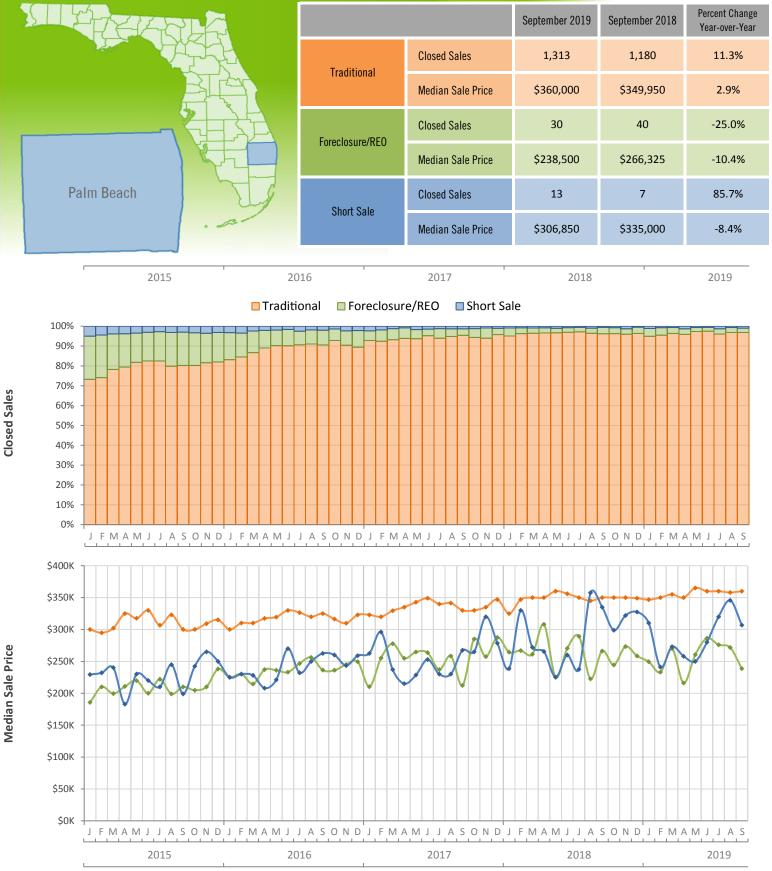

## Monthly Distressed Market - September 2019 Single Family Homes Palm Beach County

Produced by MIAMI Association of REALTORS® with data provided by Florida's multiple listing services. Statistics for each month compiled from MLS feeds on the 15th day of the following month. Data released on Tuesday, October 22, 2019. Next data release is Thursday, November 21, 2019.