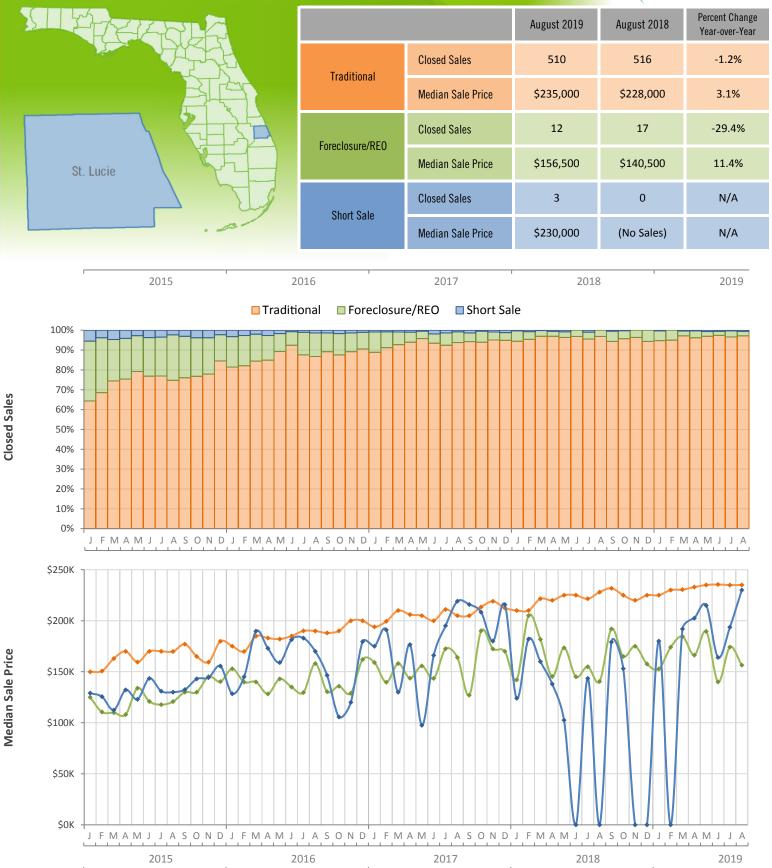

## Monthly Distressed Market - August 2019 Single Family Homes St. Lucie County

Produced by MIAMI Association of REALTORS® with data provided by Florida's multiple listing services. Statistics for each month compiled from MLS feeds on the 15th day of the following month. Data released on Thursday, September 19, 2019. Next data release is Tuesday, October 22, 2019.