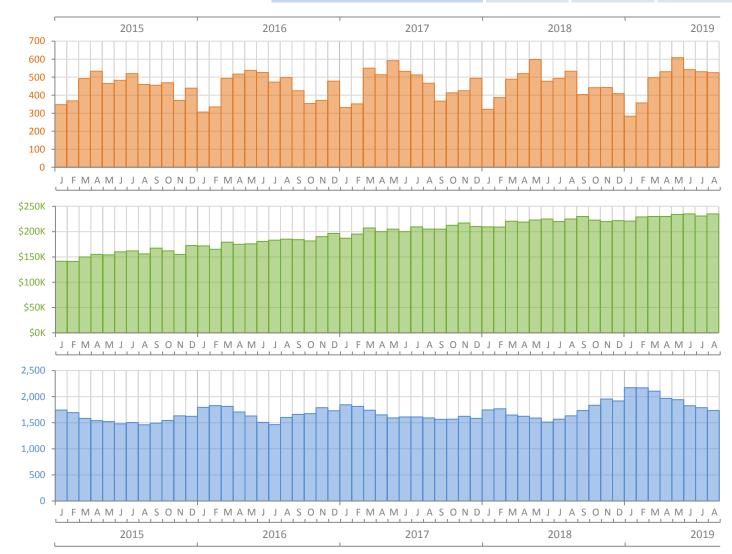

## Monthly Market Summary - August 2019 Single Family Homes St. Lucie County

**Closed Sales** 

**Median Sale Price** 

Inventory

|                                        | August 2019     | August 2018     | Percent Change<br>Year-over-Year |
|----------------------------------------|-----------------|-----------------|----------------------------------|
| Closed Sales                           | 525             | 533             | -1.5%                            |
| Paid in Cash                           | 111             | 119             | -6.7%                            |
| Median Sale Price                      | \$235,000       | \$225,000       | 4.4%                             |
| Average Sale Price                     | \$240,298       | \$235,960       | 1.8%                             |
| Dollar Volume                          | \$126.2 Million | \$125.8 Million | 0.3%                             |
| Med. Pct. of Orig. List Price Received | 96.8%           | 96.6%           | 0.2%                             |
| Median Time to Contract                | 38 Days         | 37 Days         | 2.7%                             |
| Median Time to Sale                    | 88 Days         | 80 Days         | 10.0%                            |
| New Pending Sales                      | 544             | 535             | 1.7%                             |
| New Listings                           | 603             | 685             | -12.0%                           |
| Pending Inventory                      | 912             | 831             | 9.7%                             |
| Inventory (Active Listings)            | 1,733           | 1,633           | 6.1%                             |
| Months Supply of Inventory             | 3.7             | 3.6             | 2.8%                             |