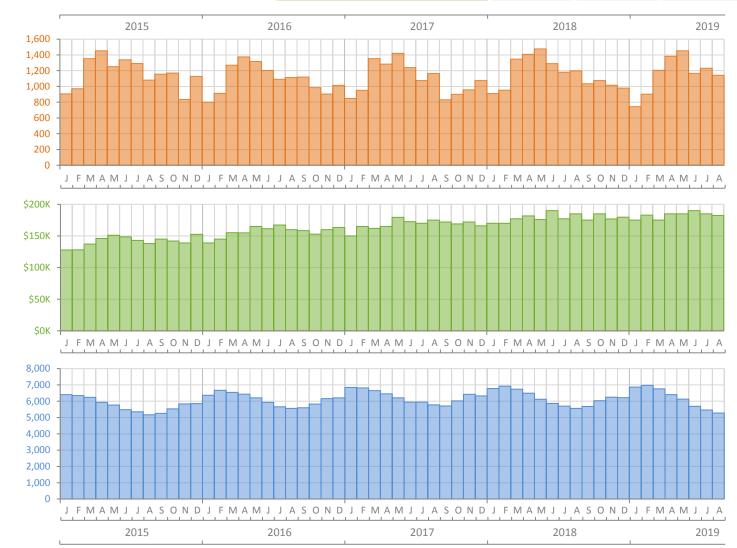

Monthly Market Summary - August 2019 Townhouses and Condos Palm Beach County

**Closed Sales** 

**Median Sale Price** 

Inventory

|                                        | August 2019     | August 2018     | Percent Change<br>Year-over-Year |
|----------------------------------------|-----------------|-----------------|----------------------------------|
| Closed Sales                           | 1,141           | 1,198           | -4.8%                            |
| Paid in Cash                           | 604             | 664             | -9.0%                            |
| Median Sale Price                      | \$182,500       | \$185,000       | -1.4%                            |
| Average Sale Price                     | \$320,951       | \$272,281       | 17.9%                            |
| Dollar Volume                          | \$366.2 Million | \$326.2 Million | 12.3%                            |
| Med. Pct. of Orig. List Price Received | 94.2%           | 94.2%           | 0.0%                             |
| Median Time to Contract                | 58 Days         | 46 Days         | 26.1%                            |
| Median Time to Sale                    | 97 Days         | 89 Days         | 9.0%                             |
| New Pending Sales                      | 1,191           | 1,273           | -6.4%                            |
| New Listings                           | 1,360           | 1,545           | -12.0%                           |
| Pending Inventory                      | 2,114           | 2,045           | 3.4%                             |
| Inventory (Active Listings)            | 5,275           | 5,564           | -5.2%                            |
| Months Supply of Inventory             | 4.7             | 4.9             | -4.1%                            |