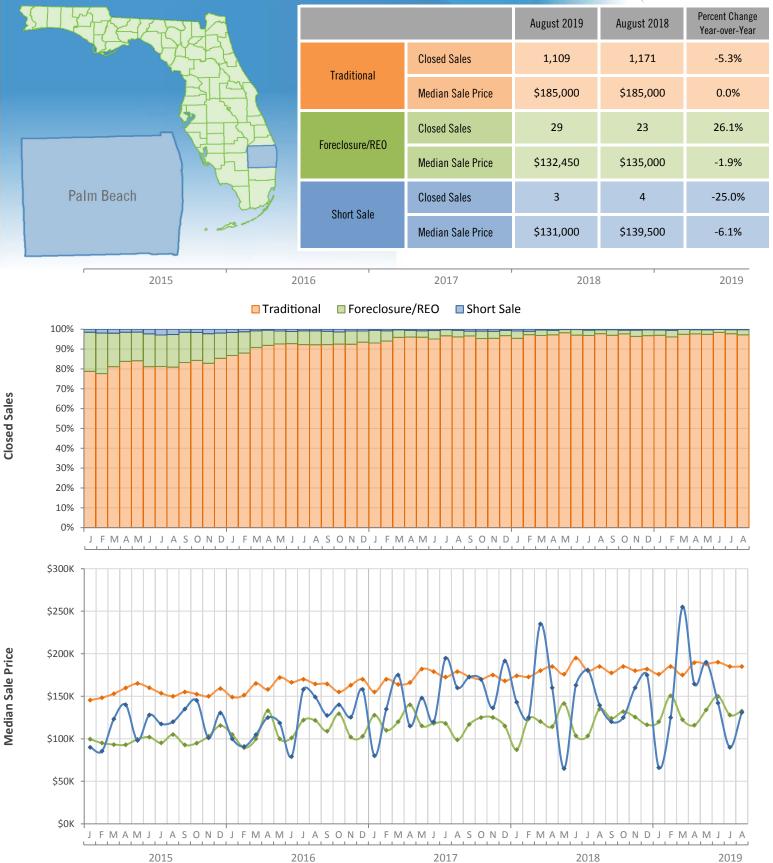

Monthly Distressed Market - August 2019 Townhouses and Condos Palm Beach County

Produced by MIAMI Association of REALTORS® with data provided by Florida's multiple listing services. Statistics for each month compiled from MLS feeds on the 15th day of the following month. Data released on Thursday, September 19, 2019. Next data release is Tuesday, October 22, 2019.