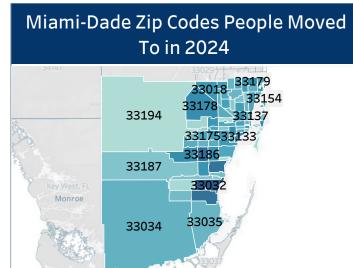

# Migration to Miami-Dade County Zip Codes as of 2024

## Origin of Movers to Southeast Florida

1. Select a County and Hover Over Chart to Select a Zip Code 2. Select Year(s) 2024 Miami-Dade

© 2025 Mapbox © OpenStreetMap