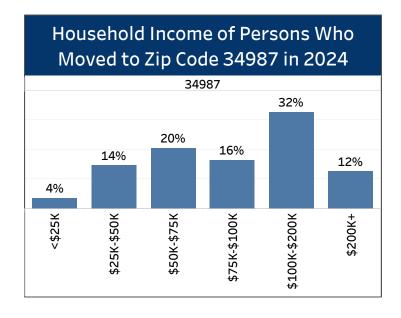

#### Household Income and Age of Movers

1. Select a County

2. Select Year(s) 2024

St. Lucie