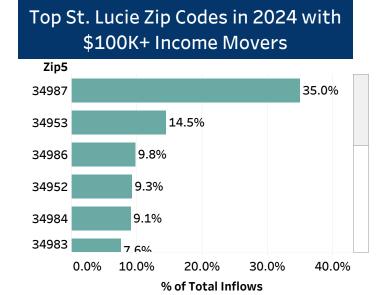

#### Household Income and Age of Movers

1. Select a County

2. Select Year(s) 2024

St. Lucie