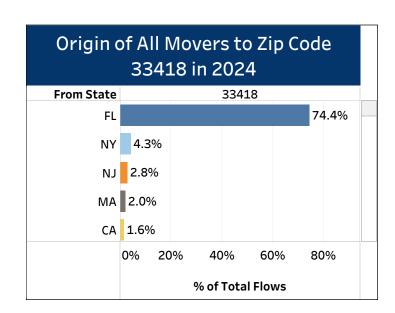

## Origin of Movers to Southeast Florida

1. Select a County and Hover Over Chart to Select a Zip CodePalm Beach2024