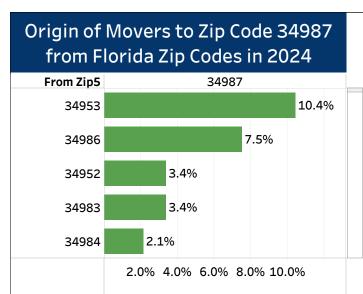

# Migration to St. Lucie County Zip Codes as of 2024

## Origin of Movers to Southeast Florida

**1. Select a County and Hover Over Chart to Select a Zip Code**St. Lucie

2024

2. Select Year(s) 2024