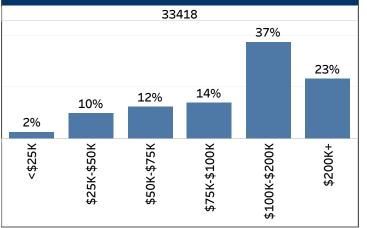

# Migration to Palm Beach County Zip Codes as of 2024

#### Household Income and Age of Movers

**1. Select a County**Palm Beach

2. Select Year(s) 2024