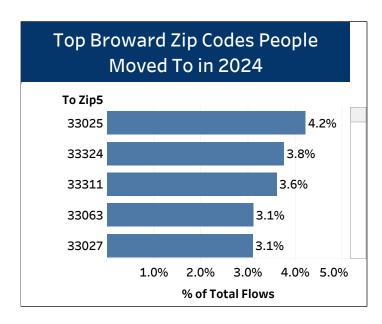

## Origin of Movers to Southeast Florida

1. Select a County and Hover Over Chart to Select a Zip CodeBroward2. Select Year(s)2024