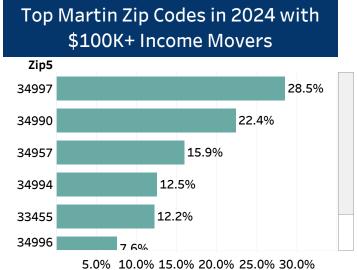

# Migration to Martin County Zip Codes as of 2024

#### Household Income and Age of Movers

**1. Select a County** Martin

2. Select Year(s) 2024

% of Total Inflows