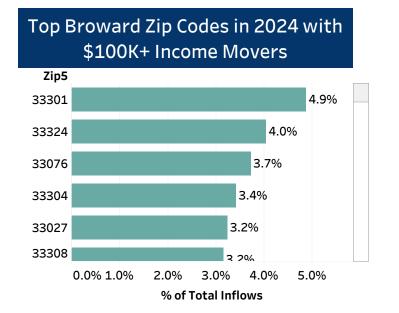

# Migration to Broward County Zip Codes as of 2024

## Origin of Movers to Southeast Florida

1. Select a County and Hover Over Chart to Select a Zip CodeBroward2. Select Year(s)2024