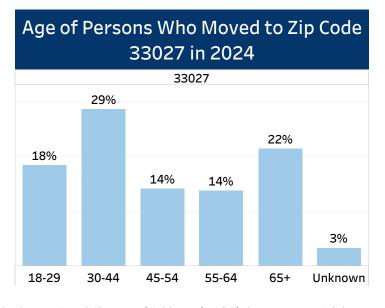

#### Household Income and Age of Movers

**1. Select a County**Broward

2. Select Year(s) 2024