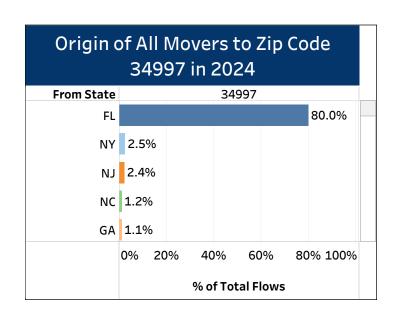

# Migration to Martin County Zip Codes as of 2024

## Origin of Movers to Southeast Florida

1. Select a County and Hover Over Chart to Select a Zip CodeMartin2024