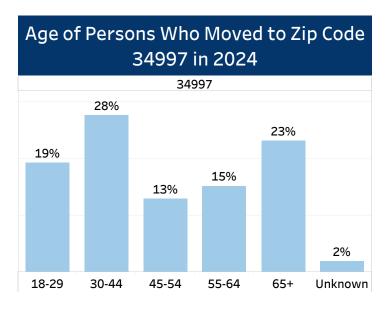

# Migration to St. Lucie County Zip Codes as of 2024

## Origin of Movers to Southeast Florida

**1. Select a County and Hover Over Chart to Select a Zip Code**St. Lucie

2024

2. Select Year(s) 2024

#### Household Income and Age of Movers

1. Select a County

2. Select Year(s) 2024

St. Lucie