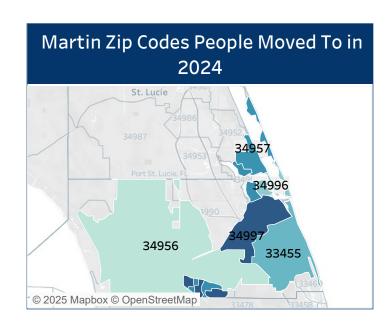

# Migration to Martin County Zip Codes as of 2024

## Origin of Movers to Southeast Florida

1. Select a County and Hover Over Chart to Select a Zip CodeMartin2024