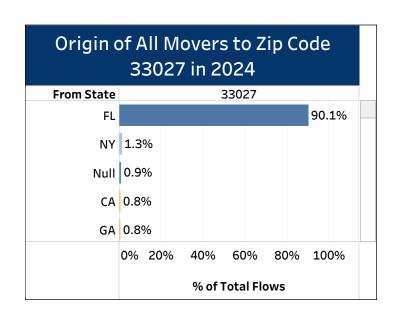

# Migration to Miami-Dade County Zip Codes as of 2024

## Origin of Movers to Southeast Florida

1. Select a County and Hover Over Chart to Select a Zip Code 2. Select Year(s) 2024 Miami-Dade



© 2025 Mapbox © OpenStreetMap













#### Household Income and Age of Movers

1. Select a County Miami-Dade

2. Select Year(s) 2024









#### Age of Persons Who Moved to Zip Code 33137 in 2024





# Migration to Broward County Zip Codes as of 2024

## Origin of Movers to Southeast Florida

1. Select a County and Hover Over Chart to Select a Zip CodeBroward2. Select Year(s)2024













#### Household Income and Age of Movers

**1. Select a County**Broward

2. Select Year(s) 2024









# Migration to Palm Beach County Zip Codes as of 2024

## Origin of Movers to Southeast Florida

1. Select a County and Hover Over Chart to Select a Zip CodePalm Beach2024













#### Household Income and Age of Movers

**1. Select a County**Palm Beach

2. Select Year(s) 2024















# Migration to Martin County Zip Codes as of 2024

## Origin of Movers to Southeast Florida

1. Select a County and Hover Over Chart to Select a Zip CodeMartin2024













#### Household Income and Age of Movers

**1. Select a County** Martin

2. Select Year(s) 2024



% of Total Inflows







# Migration to St. Lucie County Zip Codes as of 2024

## Origin of Movers to Southeast Florid