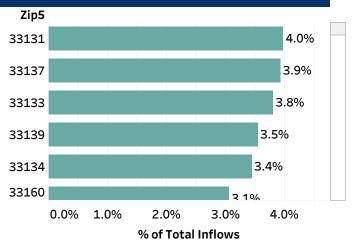

# Migration to Miami-Dade County Zip Codes as of 2024

## Origin of Movers to Southeast Florida

1. Select a County and Hover Over Chart to Select a Zip Code 2. Select Year(s) 2024 Miami-Dade



© 2025 Mapbox © OpenStreetMap













#### Household Income and Age of Movers

1. Select a County Miami-Dade

2. Select Year(s) 2024









#### Age of Persons Who Moved to Zip Code 33137 in 2024





# Migration to Broward County Zip Codes as of 2024

## Origin of Movers to Southeast Florida

1. Select a County and Hover Over Chart to Select a Zip CodeBroward2. Select Year(s)2024













#### Household Income and Age of Movers

**1. Select a County**Broward

2. Select Year(s) 2024









# Migration to Palm Beach County Zip Codes as of 2024

## Origin of Movers to Southeast Florida

1. Select a County and Hover Over Chart to Select a Zip CodePalm Beach2024













#### Household Income and Age of Movers

**1. Select a County**Palm Beach

2. Select Year(s) 2024















# Migration to Martin County Zip Codes as of 2024

## Origin of Movers to Southeast Florida

1. Select a County and Hover Over Chart to