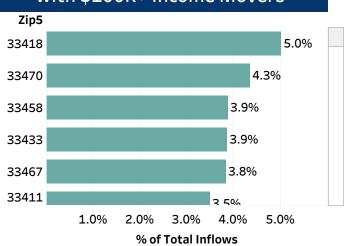

# Migration to Palm Beach County Zip Codes as of 2024

#### Household Income and Age of Movers

**1. Select a County**Palm Beach

2. Select Year(s) 2024