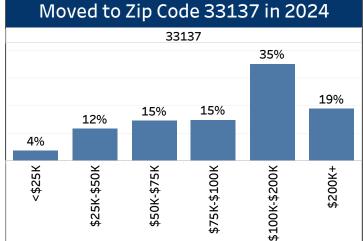

#### Household Income and Age of Movers

1. Select a County Miami-Dade

2. Select Year(s) 2024