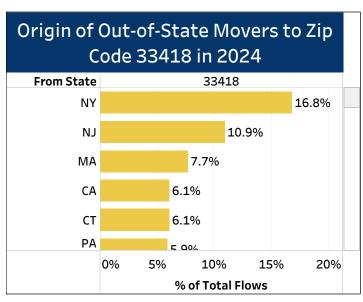

## Origin of Movers to Southeast Florida

1. Select a County and Hover Over Chart to Select a Zip CodePalm Beach2024