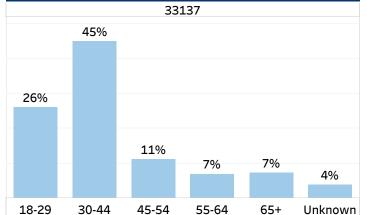

# Migration to Miami-Dade County Zip Codes as of 2024

## Origin of Movers to Southeast Florida

1. Select a County and Hover Over Chart to Select a Zip Code 2. Select Year(s) 2024 Miami-Dade



© 2025 Mapbox © OpenStreetMap













#### Household Income and Age of Movers

1. Select a County Miami-Dade

2. Select Year(s) 2024









#### Age of Persons Who Moved to Zip Code 33137 in 2024





# Migration to Broward County Zip Codes as of 2024

## Origin of Movers to Southeast Florida

1. Select a County and Hover Over Chart to Select a Zip CodeBroward2. Select Year(s)2024













#### Household Income and Age of Movers

**1. Select a County**Broward

2. Select Year(s) 2024









# Migration to Palm Beach County Zip Codes as of 2024

## Origin of Movers to Southeast Florida

1. Select a County and Hover Over Chart to Select a Zip CodePalm Beach2024













#### Household Income and Age of Movers

**1. Select a County**Palm Beach

2. Select Year(s) 2024















# Migration to Martin County Zip Codes as of 2024

## Origin of Movers to Southeast Florida

1. Select a County and Hover Over Chart to Select a Zip CodeMartin2024













#### Household Income