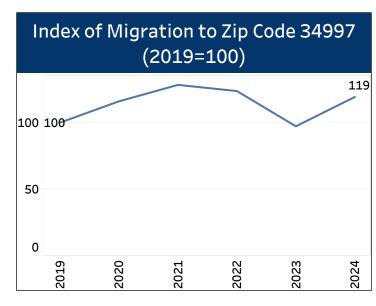

# Migration to Martin County Zip Codes as of 2024

## Origin of Movers to Southeast Florida

1. Select a County and Hover Over Chart to Select a Zip CodeMartin2024