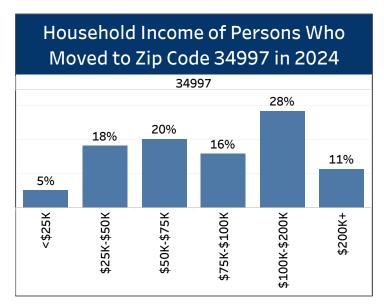

# Migration to Martin County Zip Codes as of 2024

#### Household Income and Age of Movers

**1. Select a County** Martin

2. Select Year(s) 2024

% of Total Inflows