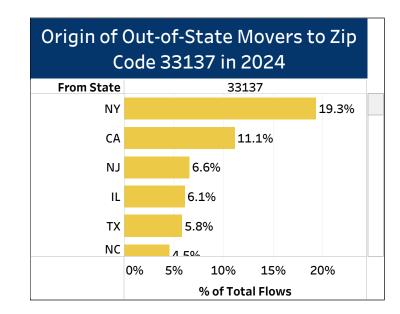

# Migration to Miami-Dade County Zip Codes as of 2024

## Origin of Movers to Southeast Florida

1. Select a County and Hover Over Chart to Select a Zip Code 2. Select Year(s) 2024 Miami-Dade



© 2025 Mapbox © OpenStreetMap













#### Household Income and Age of Movers

1. Select a County Miami-Dade

2. Select Year(s) 2024









#### Age of Persons Who Moved to Zip Code 33137 in 2024





# Migration to Broward County Zip Codes as of 2024

## Origin of Movers to Southeast Florida

1. Select a County and Hover Over Chart to Select a Zip CodeBroward2. Select Year(s)2024













#### Household Income and Age of Movers

**1. Select a County**Broward

2. Select Year(s) 2024









# Migration to Palm Beach County Zip Codes as of 2024

## Origin of Movers to Southeast Florida

1. Select a County and Hover Over Chart to Select a Zip CodePalm Beach2024













#### Household Income and Age of Movers

**1. Select a County**Palm Beach

2. Select Year(s) 2024















# Migration to Martin County Zip