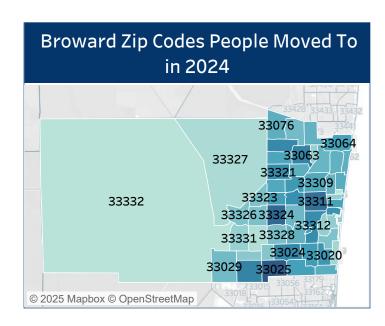

## Origin of Movers to Southeast Florida

1. Select a County and Hover Over Chart to Select a Zip CodeBroward2. Select Year(s)2024