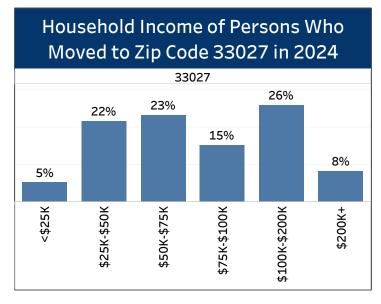

#### Household Income and Age of Movers

**1. Select a County**Broward

2. Select Year(s) 2024