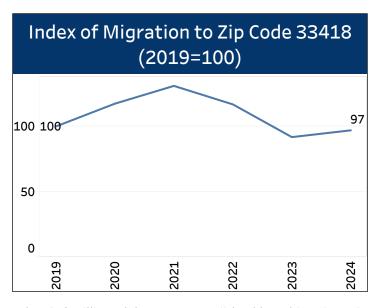

# Migration to Palm Beach County Zip Codes as of 2024

## Origin of Movers to Southeast Florida

1. Select a County and Hover Over Chart to Select a Zip CodePalm Beach2024