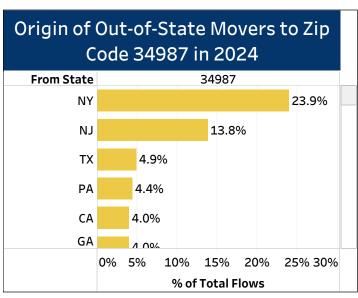

# Migration to St. Lucie County Zip Codes as of 2024

## Origin of Movers to Southeast Florida

**1. Select a County and Hover Over Chart to Select a Zip Code**St. Lucie

2024

2. Select Year(s) 2024