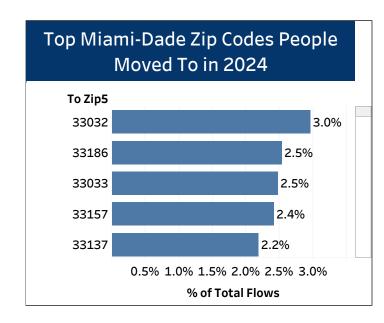

# Migration to Miami-Dade County Zip Codes as of 2024

## Origin of Movers to Southeast Florida

1. Select a County and Hover Over Chart to Select a Zip Code 2. Select Year(s) 2024 Miami-Dade

© 2025 Mapbox © OpenStreetMap