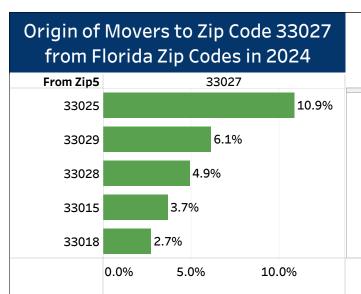

# Migration to Miami-Dade County Zip Codes as of 2024

## Origin of Movers to Southeast Florida

1. Select a County and Hover Over Chart to Select a Zip Code 2. Select Year(s) 2024 Miami-Dade



© 2025 Mapbox © OpenStreetMap













#### Household Income and Age of Movers

1. Select a County Miami-Dade

2. Select Year(s) 2024









#### Age of Persons Who Moved to Zip Code 33137 in 2024





# Migration to Broward County Zip Codes as of 2024

## Origin of Movers to Southeast Florida

1. Select a County and Hover Over Chart to Select a Zip CodeBroward2. Select Year(s)2024













#### Household Income and Age of Movers

**1. Select a County**Broward

2. Select Year(s) 2024









# Migration to Palm Beach County Zip Codes as of 2024

## Origin of Movers to Southeast Florida

1. Select a County and Hover Over Chart to Select a Zip CodePalm Beach2024













#### Household Income and Age of Movers

**1. Select a County**Palm Beach

2. Select Year(s) 2024















# Migration to Martin County Zip Codes as of 2024

## Origin of Movers to Southeast Florida

1. Select a County and Hover Over Chart to Select a Zip CodeMartin2024













#### Household Income and Age of Movers

**1. Select a County** Martin

2. Select Year(s) 2024



% of Total Inflows







# Migration to St. Lucie County Zip Codes as of 2024

## Origin of Movers to Southeast Fl