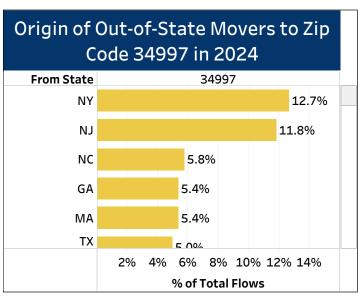

# Migration to Martin County Zip Codes as of 2024

## Origin of Movers to Southeast Florida

1. Select a County and Hover Over Chart to Select a Zip CodeMartin2024