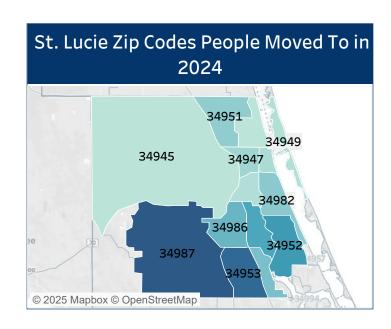

# Migration to St. Lucie County Zip Codes as of 2024

## Origin of Movers to Southeast Florida

**1. Select a County and Hover Over Chart to Select a Zip Code**St. Lucie

2024

2. Select Year(s) 2024