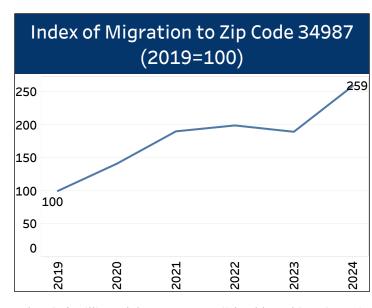

# Migration to St. Lucie County Zip Codes as of 2024

## Origin of Movers to Southeast Florida

**1. Select a County and Hover Over Chart to Select a Zip Code**St. Lucie

2024

2. Select Year(s) 2024