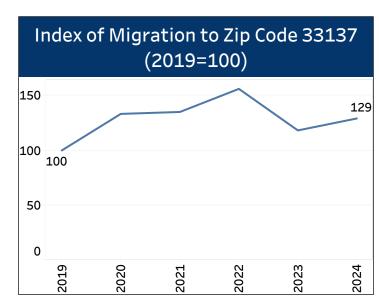

# Migration to Miami-Dade County Zip Codes as of 2024

## Origin of Movers to Southeast Florida

1. Select a County and Hover Over Chart to Select a Zip Code 2. Select Year(s) 2024 Miami-Dade



© 2025 Mapbox © OpenStreetMap













#### Household Income and Age of Movers

1. Select a County Miami-Dade

2. Select Year(s) 2024









#### Age of Persons Who Moved to Zip Code 33137 in 2024





# Migration to Broward County Zip Codes as of 2024

## Origin of Movers to Southeast Florida

1. Select a County and Hover Over Chart to Select a Zip CodeBroward2. Select Year(s)2024













#### Household Income and Age of Movers

**1. Select a County**Broward

2. Select Year(s) 2024









# Migration to Palm Beach County Zip Codes as of 2024

## Origin of Movers to Southeast Florida

1. Select a County and Hover Over Chart to Select a Zip CodePalm Beach2024













#### Household Income and Age of Movers

**1. Select a County**Palm Beach

2. Select Year(s) 2024















# Migration to Martin County Zip Co