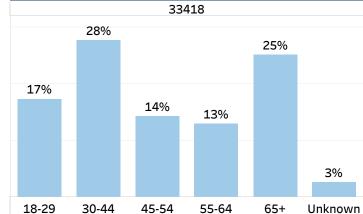

# Migration to Palm Beach County Zip Codes as of 2024

#### Household Income and Age of Movers

**1. Select a County**Palm Beach

2. Select Year(s) 2024