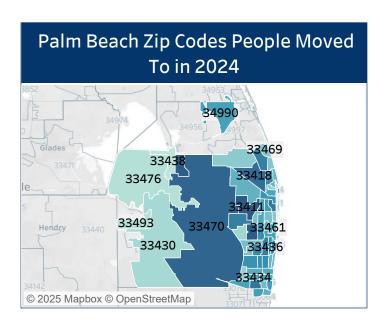

# Migration to Palm Beach County Zip Codes as of 2024

## Origin of Movers to Southeast Florida

1. Select a County and Hover Over Chart to Select a Zip CodePalm Beach2024