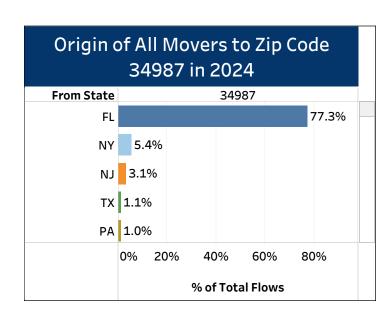

# Migration to St. Lucie County Zip Codes as of 2024

## Origin of Movers to Southeast Florida

**1. Select a County and Hover Over Chart to Select a Zip Code**St. Lucie

2024

2. Select Year(s) 2024