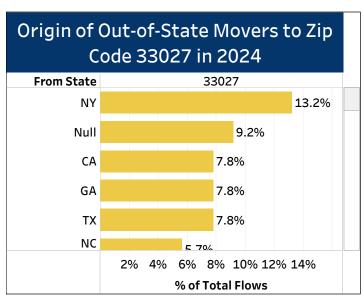

# Migration to Miami-Dade County Zip Codes as of 2024

## Origin of Movers to Southeast Florida

1. Select a County and Hover Over Chart to Select a Zip Code 2. Select Year(s) 2024 Miami-Dade



© 2025 Mapbox © OpenStreetMap













#### Household Income and Age of Movers

1. Select a County Miami-Dade

2. Select Year(s) 2024









#### Age of Persons Who Moved to Zip Code 33137 in 2024





# Migration to Broward County Zip Codes as of 2024

## Origin of Movers to Southeast Florida

1. Select a County and Hover Over Chart to Select a Zip CodeBroward2. Select Year(s)2024













#### Household Income and Age of Movers

**1. Select a County**Broward

2. Select Year(s) 2024









# Migration to Palm Beach County Zip Codes as of 2024

## Origin of Movers to Southeast Florida

1. Select a County and Hover Over Chart to Select a Zip CodePalm Beach2024













#### Household Income and Age of Movers

**1. Select a County**Palm Beach

2. Select Year(s) 2024















# Migration to Martin County Zip Codes as of 2024

## Origin of Movers to Southeast Florida

1. Select a County and Hover Over Chart to Select a Zip CodeMartin2024













#### Household Income and Age of Movers

**1. Select a County** Martin

2. Select Year(s) 2024



% of Total Inflows







# Migration to St. Lucie County Zip Codes as of 2024

## Origin of Movers to Southeast Flor