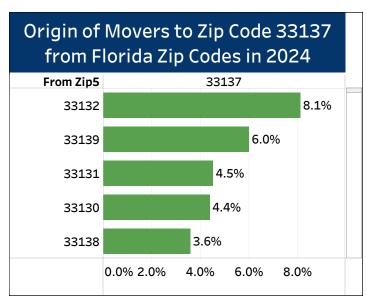

# Migration to Miami-Dade County Zip Codes as of 2024

## Origin of Movers to Southeast Florida

1. Select a County and Hover Over Chart to Select a Zip Code 2. Select Year(s) 2024 Miami-Dade



© 2025 Mapbox © OpenStreetMap













#### Household Income and Age of Movers

1. Select a County Miami-Dade

2. Select Year(s) 2024









#### Age of Persons Who Moved to Zip Code 33137 in 2024





# Migration to Broward County Zip Codes as of 2024

## Origin of Movers to Southeast Florida

1. Select a County and Hover Over Chart to Select a Zip CodeBroward2. Select Year(s)2024













#### Household Income and Age of Movers

**1. Select a County**Broward

2. Select Year(s) 2024









# Migration to Palm Beach County Zip Codes as of 2024

## Origin of Movers to Southeast Florida

1. Select a County and Hover Over Chart to Select a Zip CodePalm Beach2024













#### Household Income and Age of Movers

**1. Select a County**Palm Beach

2. Select Year(s) 2024















# Migration to Martin County