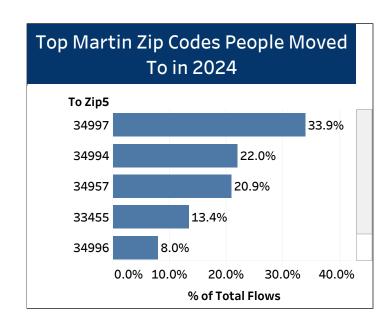

# Migration to Martin County Zip Codes as of 2024

## Origin of Movers to Southeast Florida

1. Select a County and Hover Over Chart to Select a Zip CodeMartin2024