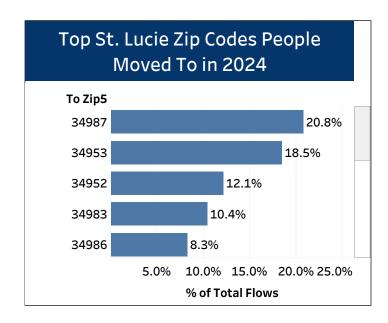

# Migration to St. Lucie County Zip Codes as of 2024

## Origin of Movers to Southeast Florida

**1. Select a County and Hover Over Chart to Select a Zip Code**St. Lucie

2024

2. Select Year(s) 2024