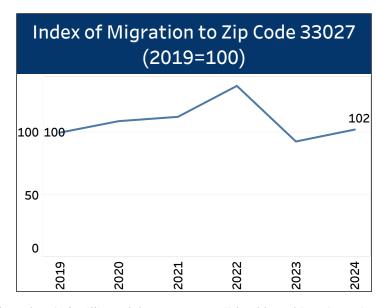

# Migration to Miami-Dade County Zip Codes as of 2024

## Origin of Movers to Southeast Florida

1. Select a County and Hover Over Chart to Select a Zip Code 2. Select Year(s) 2024 Miami-Dade



© 2025 Mapbox © OpenStreetMap













#### Household Income and Age of Movers

1. Select a County Miami-Dade

2. Select Year(s) 2024









#### Age of Persons Who Moved to Zip Code 33137 in 2024





# Migration to Broward County Zip Codes as of 2024

## Origin of Movers to Southeast Florida

1. Select a County and Hover Over Chart to Select a Zip CodeBroward2. Select Year(s)2024













#### Household Income and Age of Movers

**1. Select a County**Broward

2. Select Year(s) 2024









# Migration to Palm Beach County Zip Codes as of 2024

## Origin of Movers to Southeast Florida

1. Select a County and Hover Over Chart to Select a Zip CodePalm Beach2024













#### Household Income and Age of Movers

**1. Select a County**Palm Beach

2. Select Year(s) 2024















# Migration to Martin County Zip Codes as of 2024

## Origin of Movers to Southeast Florida

1. Select a County and Hover Over Chart to Select a Zip CodeMartin2024













#### Household Income and Age of Movers

**1. Select a County** Martin

2. Select Year(s) 2024



% of Total Inflows







# Migration to St. Lucie County Zip Codes as of 2024

## Origin of Movers to Southeast Florida