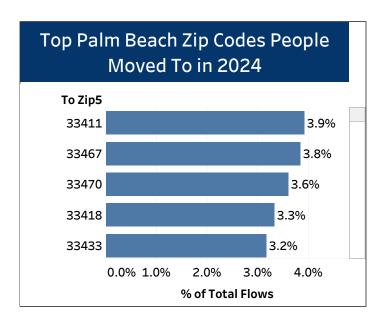

# Migration to Palm Beach County Zip Codes as of 2024

## Origin of Movers to Southeast Florida

1. Select a County and Hover Over Chart to Select a Zip CodePalm Beach2024