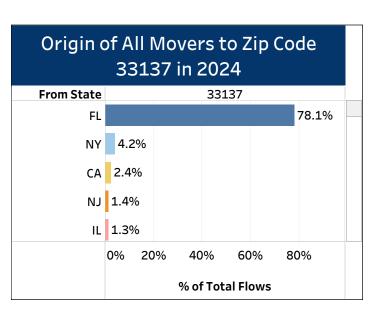

# Migration to Miami-Dade County Zip Codes as of 2024

## Origin of Movers to Southeast Florida

1. Select a County and Hover Over Chart to Select a Zip Code 2. Select Year(s) 2024 Miami-Dade



© 2025 Mapbox © OpenStreetMap













#### Household Income and Age of Movers

1. Select a County Miami-Dade

2. Select Year(s) 2024









#### Age of Persons Who Moved to Zip Code 33137 in 2024





# Migration to Broward County Zip Codes as of 2024

## Origin of Movers to Southeast Florida

1. Select a County and Hover Over Chart to Select a Zip CodeBroward2. Select Year(s)2024













#### Household Income and Age of Movers

**1. Select a County**Broward

2. Select Year(s) 2024









# Migration to Palm Beach County Zip Codes as of 2024

## Origin of Movers to Southeast Florida

1. Select a County and Hover Over Chart to Select a Zip CodePalm Beach2024













#### Household Income and Age of Movers

**1. Select a County**Palm Beach

2. Select Year(s) 2024















# Migration to Martin County Zi