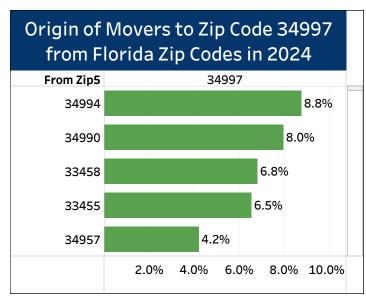

# Migration to Martin County Zip Codes as of 2024

## Origin of Movers to Southeast Florida

1. Select a County and Hover Over Chart to Select a Zip CodeMartin2024