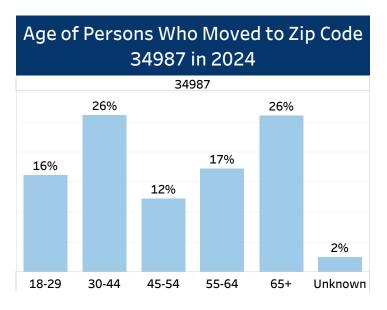

#### Household Income and Age of Movers

1. Select a County

2. Select Year(s) 2024

St. Lucie