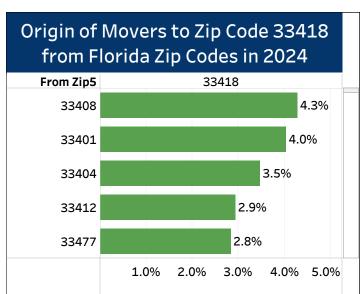

## Origin of Movers to Southeast Florida

1. Select a County and Hover Over Chart to Select a Zip CodePalm Beach2024