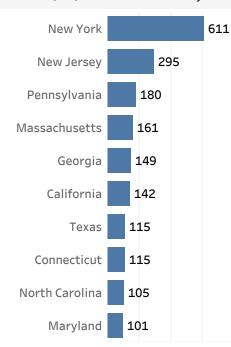

Top Origins of Foreign Driver License Exchanges in 2025 Q1-Q2 in St. Lucie County

Driver License Exchanges in 2019-2025 Q1-Q2 in St. Lucie County

Out-of-State Driver License Exchanges in 2019-2025 Q1-Q2 in St. Lucie County

|                | 2019 | 2020 | 2021 | 2022 | 2023 | 2024 | 2025 |
|----------------|------|------|------|------|------|------|------|
| New York       | 558  | 519  | 755  | 939  | 785  | 730  | 611  |
| New Jersey     | 237  | 225  | 351  | 431  | 399  | 334  | 295  |
| Pennsylvania   | 175  | 142  | 233  | 280  | 219  | 168  | 180  |
| Massachusetts  | 90   | 93   | 164  | 186  | 165  | 121  | 161  |
| Georgia        | 112  | 104  | 137  | 139  | 154  | 158  | 149  |
| California     | 108  | 96   | 130  | 215  | 170  | 135  | 142  |
| Texas          | 87   | 96   | 119  | 127  | 164  | 132  | 115  |
| Connecticut    | 142  | 113  | 175  | 198  | 128  | 141  | 115  |
| North Carolina | 110  | 70   | 143  | 135  | 125  | 134  | 105  |
| Maryland       | 81   | 68   | 117  | 122  | 120  | 102  | 101  |