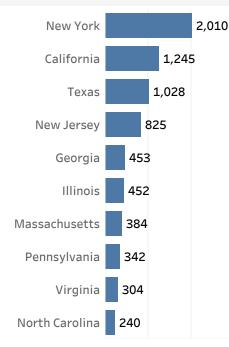

Driver license exchanges issued in the first half of 2025 are significantly higher than the level in the same period in 2019 for driver licenses issued in the largest feeder states of New York (2,010; +33%), California (1,245; +30%), Texas (1,028; +16%), New Jersey (825, +27%), and Illinois (452, +32%).