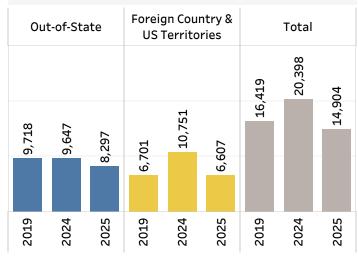

### Who's Moving to Miami-Dade County? Driver License Exchanges as of 2025 Q2

Driver License Exchanges in Q1-Q2

Driver License Exchanges in 2019-2025 Q1-Q2 in Miami-Dade County

Top Origins of Out-of-State Driver License Exchanges in 2025 Q1-Q2 in Miami-Dade County

#### Out-of-state driver license exchanges in Miami-Dade County remain elevated compared to pre-pandemic

In the first half of 2025, there were 10,451 out-of-state driver license exchanges in Miami-Dade County, up 22% from the level in the first half of 2019 (8,575).

Driver license exchanges continue to normalize from the pandemic-induced surge. Driver license exchanges in all Florida counties fell in the first half of 2025 from one year ago (-5.0%), including in Broward County (-14%), Palm Beach County (-7.4%), Martin County (-9.2%), and St. Lucie County (-4.5%).