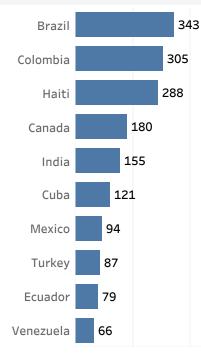

Foreign Driver License Exchanges in 2021-2025 Q1-Q2 in Palm Beach County

|           | •    |      |      |       |      |
|-----------|------|------|------|-------|------|
|           | 2021 | 2022 | 2023 | 2024  | 2025 |
| Brazil    | 65   | 259  | 418  | 388   | 343  |
| Colombia  | 75   | 350  | 484  | 331   | 305  |
| Haiti     | 80   | 437  | 920  | 1,385 | 288  |
| Canada    | 39   | 244  | 279  | 246   | 180  |
| India     | 13   | 30   | 92   | 145   | 155  |
| Cuba      | 39   | 254  | 777  | 561   | 121  |
| Mexico    | 17   | 113  | 154  | 122   | 94   |
| Turkey    | 9    | 28   | 63   | 84    | 87   |
| Ecuador   | 9    | 40   | 60   | 68    | 79   |
| Venezuela | 66   | 156  | 274  | 170   | 66   |
|           |      |      |      |       |      |