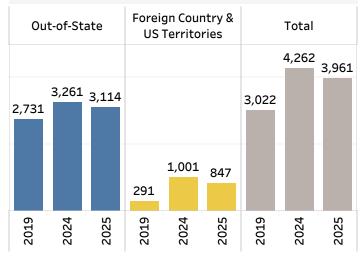

### Who's Moving to Palm Beach County? Driver License Exchanges as of 2025 Q2

Driver License Exchanges in Q1-Q2 in Palm Beach County

Driver License Exchanges in 2019-2025 Q1-Q2 in Palm Beach County

Top Origins of Out-of-State Driver License Exchanges in 2025 Q1-Q2 in Palm Beach County

Top Origins of Foreign Driver License Exchanges in 2025 Q1-Q2 in Palm Beach County

Out-of-State Driver License Exchanges in 2019-2025 Q1-Q2 in Palm Beach County

|               | 2019  | 2020  | 2021  | 2022  | 2023  | 2024  | 2025  |
|---------------|-------|-------|-------|-------|-------|-------|-------|
| New York      | 2,700 | 2,268 | 3,925 | 4,275 | 3,559 | 2,934 | 2,677 |
| New Jersey    | 1,408 | 1,049 | 1,942 | 2,039 | 1,668 | 1,226 | 1,289 |
| California    | 559   | 398   | 878   | 990   | 808   | 726   | 645   |
| Massachusetts | 629   | 457   | 729   | 877   | 774   | 632   | 596   |
| Pennsylvania  | 627   | 441   | 684   | 829   | 781   | 655   | 576   |
| Connecticut   | 586   | 471   | 628   | 736   | 537   | 454   | 411   |
| Illinois      | 431   | 346   | 609   | 613   | 546   | 414   | 409   |
| Texas         | 373   | 266   | 409   | 457   | 410   | 441   | 408   |
| Georgia       | 390   | 258   | 394   | 426   | 392   | 369   | 326   |
| Maryland      | 412   | 283   | 424   | 536   | 416   | 394   | 315   |

Foreign Driver License Exchanges in 2021-2025 Q1-Q2 in Palm Beach County

|           | •    |      |      |       |      |
|-----------|------|------|------|-------|------|
|           | 2021 | 2022 | 2023 | 2024  | 2025 |
| Brazil    | 65   | 259  | 418  | 388   | 343  |
| Colombia  | 75   | 350  | 484  | 331   | 305  |
| Haiti     | 80   | 437  | 920  | 1,385 | 288  |
| Canada    | 39   | 244  | 279  | 246   | 180  |
| India     | 13   | 30   | 92   | 145   | 155  |
| Cuba      | 39   | 254  | 777  | 561   | 121  |
| Mexico    | 17   | 113  | 154  | 122   | 94   |
| Turkey    | 9    | 28   | 63   | 84    | 87   |
| Ecuador   | 9    | 40   | 60   | 68    | 79   |
| Venezuela | 66   | 156  | 274  | 170   | 66   |
|           |      |      |      |       |      |