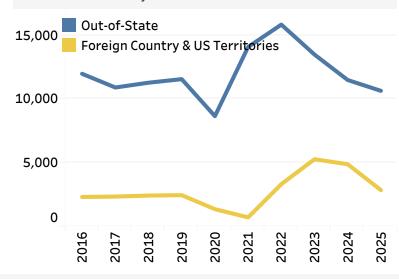

### Who's Moving to Palm Beach County? Driver License Exchanges as of 2025 Q2

Driver License Exchanges in Q1-Q2 in Palm Beach County

Driver License Exchanges in 2019-2025 Q1-Q2 in Palm Beach County

Top Origins of Out-of-State Driver License Exchanges in 2025 Q1-Q2 in Palm Beach County