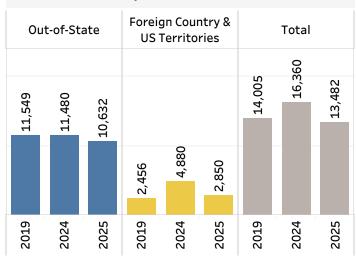

Top Origins of Foreign Driver License Exchanges in 2025 Q1-Q2 in Palm Beach County

Out-of-State Driver License Exchanges in 2019-2025 Q1-Q2 in Palm Beach County

|               | 2019  | 2020  | 2021  | 2022  | 2023  | 2024  | 2025  |
|---------------|-------|-------|-------|-------|-------|-------|-------|
| New York      | 2,700 | 2,268 | 3,925 | 4,275 | 3,559 | 2,934 | 2,677 |
| New Jersey    | 1,408 | 1,049 | 1,942 | 2,039 | 1,668 | 1,226 | 1,289 |
| California    | 559   | 398   | 878   | 990   | 808   | 726   | 645   |
| Massachusetts | 629   | 457   | 729   | 877   | 774   | 632   | 596   |
| Pennsylvania  | 627   | 441   | 684   | 829   | 781   | 655   | 576   |
| Connecticut   | 586   | 471   | 628   | 736   | 537   | 454   | 411   |
| Illinois      | 431   | 346   | 609   | 613   | 546   | 414   | 409   |
| Texas         | 373   | 266   | 409   | 457   | 410   | 441   | 408   |
| Georgia       | 390   | 258   | 394   | 426   | 392   | 369   | 326   |
| Maryland      | 412   | 283   | 424   | 536   | 416   | 394   | 315   |

Foreign Driver License Exchanges in 2021-2025 Q1-Q2 in Palm Beach County

|           | •    |      |      |       |      |
|-----------|------|------|------|-------|------|
|           | 2021 | 2022 | 2023 | 2024  | 2025 |
| Brazil    | 65   | 259  | 418  | 388   | 343  |
| Colombia  | 75   | 350  | 484  | 331   | 305  |
| Haiti     | 80   | 437  | 920  | 1,385 | 288  |
| Canada    | 39   | 244  | 279  | 246   | 180  |
| India     | 13   | 30   | 92   | 145   | 155  |
| Cuba      | 39   | 254  | 777  | 561   | 121  |
| Mexico    | 17   | 113  | 154  | 122   | 94   |
| Turkey    | 9    | 28   | 63   | 84    | 87   |
| Ecuador   | 9    | 40   | 60   | 68    | 79   |
| Venezuela | 66   | 156  | 274  | 170   | 66   |
|           |      |      |      |       |      |