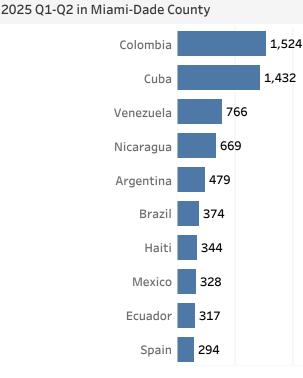

#### Colombia regains top spot for foreign driver license exchanges

In Miami-Dade County, Colombia regained the top spot, with 1,524 driver license exchanges in Miami-Dade County. Colombia regained the top spot as driver licenses from Cuba fell to 1,432 (7,245 one year ago).