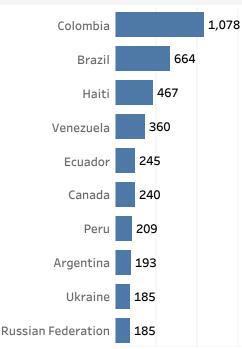

## Foreign Driver License Exchanges in 2021-2025 Q1-Q2 in Broward County

|                    | 2021 | 2022  | 2023  | 2024  | 2025  |
|--------------------|------|-------|-------|-------|-------|
| Colombia           | 585  | 1,046 | 1,442 | 1,213 | 1,078 |
| Brazil             | 217  | 623   | 800   | 779   | 664   |
| Haiti              | 340  | 786   | 1,636 | 2,479 | 467   |
| Venezuela          | 733  | 755   | 1,095 | 786   | 360   |
| Ecuador            | 67   | 130   | 165   | 190   | 245   |
| Canada             | 177  | 354   | 362   | 316   | 240   |
| Peru               | 70   | 204   | 268   | 237   | 209   |
| Argentina          | 122  | 263   | 271   | 218   | 193   |
| Ukraine            | 52   | 242   | 570   | 557   | 185   |
| Russian Federation | 144  | 452   | 682   | 256   | 185   |

In Broward County, Colombia was also the top country of origin, with 1,078 driver license exchanges. Colombia rose to the top spot as driver license exchanges from Haiti fell to 467 (2,479 one year ago).