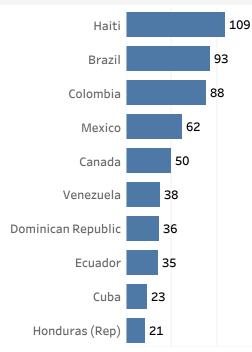

Top Origins of Foreign Driver License Exchanges in 2025 Q1-Q2 in St. Lucie County

Driver License Exchanges in 2019-2025 Q1-Q2 in St. Lucie County

Out-of-State Driver License Exchanges in 2019-2025 Q1-Q2 in St. Lucie County

### Foreign Driver License Exchanges in 2021-2025 Q1-Q2 in St. Lucie County

|                    | 0001 |      |      | 0004 | 0005 |
|--------------------|------|------|------|------|------|
|                    | 2021 | 2022 | 2023 | 2024 | 2025 |
| Haiti              | 18   | 68   | 192  | 343  | 109  |
| Brazil             | 11   | 40   | 67   | 103  | 93   |
| Colombia           | 20   | 51   | 62   | 55   | 88   |
| Mexico             | 6    | 22   | 32   | 37   | 62   |
| Canada             | 26   | 49   | 50   | 39   | 50   |
| Venezuela          | 12   | 23   | 72   | 43   | 38   |
| Dominican Republic | 7    | 10   | 19   | 17   | 36   |
| Ecuador            | 5    | 9    | 13   | 21   | 35   |
| Cuba               | 6    | 31   | 146  | 87   | 23   |
| Honduras (Rep)     | 3    | 6    | 4    | 9    | 21   |