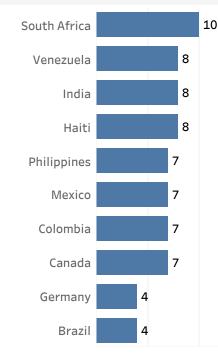

187

Top Origins of Foreign Driver License Exchanges in 2025 Q1-Q2 in Martin County

Driver License Exchanges in 2019-2025 Q1-Q2 in Martin County 1,500 1,000 Out-of-State Foreign Country & US Territories 500 0 2025 2016 2018 2019 2020 2021 2022 2023 2024 2017

## Foreign Driver License Exchanges in 2021-2025 Q1-Q2 in Martin County

|              | 2021 | 2022 | 2023 | 2024 | 2025 |
|--------------|------|------|------|------|------|
| South Africa | 2    | 4    | 8    | 10   | 10   |
| Venezuela    | 2    | 14   | 27   | 30   | 8    |
| India        | 0    | 3    | 17   | 15   | 8    |
| Haiti        | 3    | 2    | 10   | 19   | 8    |
| Philippines  | 0    | 0    | 6    | 4    | 7    |
| Mexico       | 0    | 7    | 8    | 3    | 7    |
| Colombia     | 0    | 4    | 5    | 7    | 7    |
| Canada       | 4    | 16   | 12   | 11   | 7    |
| Germany      | 0    | 1    | 1    | 0    | 4    |
| Brazil       | 1    | 2    | 1    | 6    | 4    |