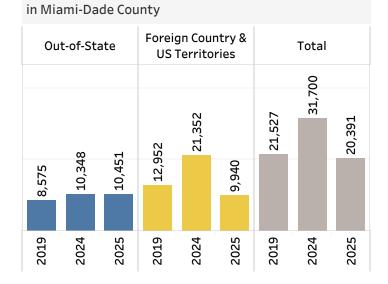

#### Out-of-state driver license exchanges in Miami-Dade County remain elevated compared to pre-pandemic

In the first half of 2025, there were 10,451 out-of-state driver license exchanges in Miami-Dade County, up 22% from the level in the first half of 2019 (8,575).

#### Colombia regains top spot for foreign driver license exchanges

In Miami-Dade County, Colombia regained the top spot, with 1,524 driver license exchanges in Miami-Dade County. Colombia regained the top spot as driver licenses from Cuba fell to 1,432 (7,245 one year ago).