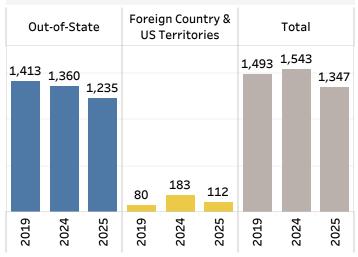

### Who's Moving to Martin County? Driver License Exchanges as of 2025 Q2

Driver License Exchanges in Q1-Q2 in Martin County

Top Origins of Out-of-State Driver License Exchanges in 2025 Q1-Q2 in Martin County

187

Top Origins of Foreign Driver License Exchanges in 2025 Q1-Q2 in Martin County

Driver License Exchanges in 2019-2025 Q1-Q2 in Martin County 1,500 1,000 Out-of-State Foreign Country & US Territories 500 0 2025 2016 2018 2019 2020 2021 2022 2023 2024 2017

## Out-of-State Driver License Exchanges in 2019-2025 Q1-Q2 in Martin County

|                | 2019 | 2020 | 2021 | 2022 | 2023 | 2024 | 2025 |
|----------------|------|------|------|------|------|------|------|
| New York       | 184  | 190  | 299  | 272  | 246  | 231  | 187  |
| New Jersey     | 136  | 114  | 196  | 166  | 140  | 121  | 118  |
| California     | 54   | 34   | 68   | 117  | 85   | 80   | 82   |
| Connecticut    | 92   | 67   | 109  | 87   | 79   | 78   | 72   |
| Pennsylvania   | 73   | 59   | 95   | 109  | 67   | 66   | 57   |
| Illinois       | 53   | 42   | 82   | 66   | 51   | 58   | 51   |
| Massachusetts  | 61   | 61   | 92   | 84   | 85   | 76   | 50   |
| Ohio           | 50   | 45   | 46   | 48   | 45   | 37   | 47   |
| North Carolina | 59   | 32   | 55   | 70   | 58   | 62   | 44   |
| Georgia        | 68   | 37   | 62   | 50   | 39   | 43   | 41   |

## Foreign Driver License Exchanges in 2021-2025 Q1-Q2 in Martin County

|              | 2021 | 2022 | 2023 | 2024 | 2025 |
|--------------|------|------|------|------|------|
| South Africa | 2    | 4    | 8    | 10   | 10   |
| Venezuela    | 2    | 14   | 27   | 30   | 8    |
| India        | 0    | 3    | 17   | 15   | 8    |
| Haiti        | 3    | 2    | 10   | 19   | 8    |
| Philippines  | 0    | 0    | 6    | 4    | 7    |
| Mexico       | 0    | 7    | 8    | 3    | 7    |
| Colombia     | 0    | 4    | 5    | 7    | 7    |
| Canada       | 4    | 16   | 12   | 11   | 7    |
| Germany      | 0    | 1    | 1    | 0    | 4    |
| Brazil       | 1    | 2    | 1    | 6    | 4    |