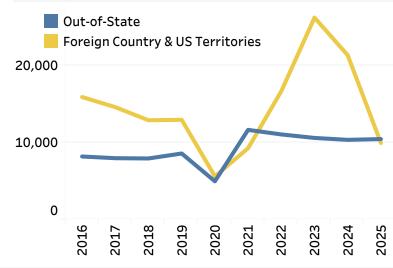

Driver license exchanges continue to normalize from the pandemic-induced surge. Driver license exchanges in all Florida counties fell in the first half of 2025 from one year ago (-5.0%), including in Broward County (-14%), Palm Beach County (-7.4%), Martin County (-9.2%), and St. Lucie County (-4.5%).