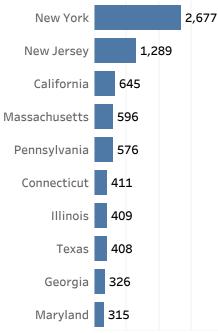

Top Origins of Foreign Driver License Exchanges in 2025 Q1-Q2 in Palm Beach County

Out-of-State Driver License Exchanges in 2019-2025 Q1-Q2 in Palm Beach County

|               | 2019  | 2020  | 2021  | 2022  | 2023  | 2024  | 2025  |
|---------------|-------|-------|-------|-------|-------|-------|-------|
| New York      | 2,700 | 2,268 | 3,925 | 4,275 | 3,559 | 2,934 | 2,677 |
| New Jersey    | 1,408 | 1,049 | 1,942 | 2,039 | 1,668 | 1,226 | 1,289 |
| California    | 559   | 398   | 878   | 990   | 808   | 726   | 645   |
| Massachusetts | 629   | 457   | 729   | 877   | 774   | 632   | 596   |
| Pennsylvania  | 627   | 441   | 684   | 829   | 781   | 655   | 576   |
| Connecticut   | 586   | 471   | 628   | 736   | 537   | 454   | 411   |
| Illinois      | 431   | 346   | 609   | 613   | 546   | 414   | 409   |
| Texas         | 373   | 266   | 409   | 457   | 410   | 441   | 408   |
| Georgia       | 390   | 258   | 394   | 426   | 392   | 369   | 326   |
| Maryland      | 412   | 283   | 424   | 536   | 416   | 394   | 315   |