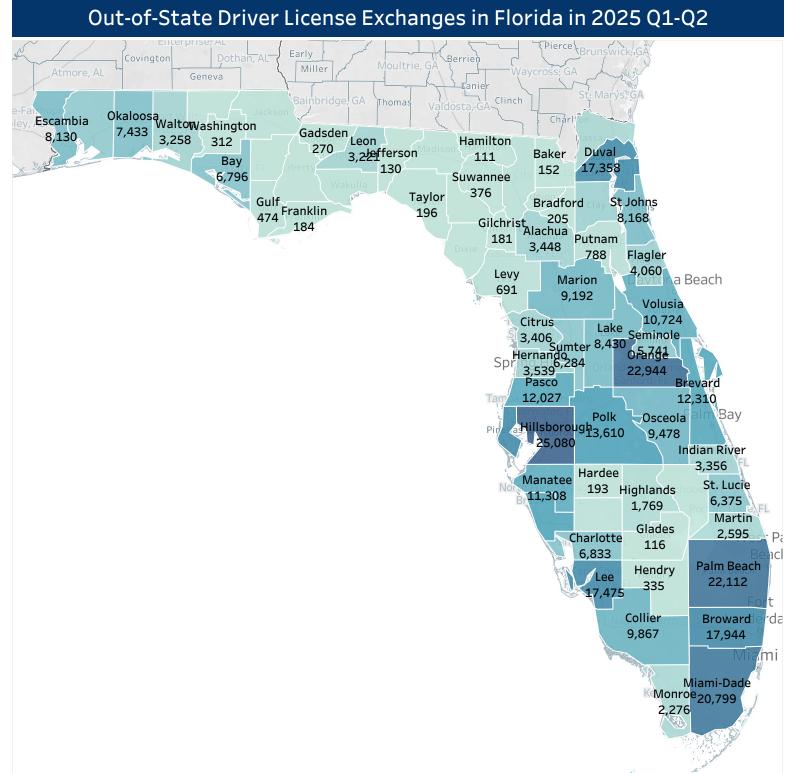

#### Top Out-of-State Driver License Exchanges in Florida in 2025 Q1-Q2

| -                  |         |               |             |         |      |            |          |        |
|--------------------|---------|---------------|-------------|---------|------|------------|----------|--------|
|                    | Numbe   | r of Driver L | icense Exch | anges   |      | Y/Y Percen | t Change |        |
| Destination County | 2022    | 2023          | 2024        | 2025    | 2022 | 2023       | 2024     | 2025   |
| Florida            | 243,128 | 212,688       | 193,728     | 183,987 |      | -12.5%     | -8.9%    | -5.0%  |
| Hillsborough       | 16,003  | 13,856        | 12,806      | 12,274  |      | -13.4%     | -7.6%    | -4.2%  |
| Orange             | 13,888  | 12,556        | 11,344      | 11,600  |      | -9.6%      | -9.7%    | 2.3%   |
| Palm Beach         | 15,799  | 13,475        | 11,480      | 10,632  |      | -14.7%     | -14.8%   | -7.4%  |
| Miami-Dade         | 11,026  | 10,598        | 10,348      | 10,451  |      | -3.9%      | -2.4%    | 1.0%   |
| Lee                | 15,539  | 11,434        | 8,481       | 8,994   |      | -26.4%     | -25.8%   | 6.0%   |
| Duval              | 9,896   | 9,374         | 8,866       | 8,492   |      | -5.3%      | -5.4%    | -4.2%  |
| Broward            | 11,924  | 11,532        | 9,647       | 8,297   |      | -3.3%      | -16.3%   | -14.0% |
| Pinellas           | 12,198  | 10,340        | 9,259       | 8,177   |      | -15.2%     | -10.5%   | -11.7% |
| Polk               | 8,472   | 7,349         | 7,055       | 6,555   |      | -13.3%     | -4.0%    | -7.1%  |
| Sarasota           | 9,284   | 7,339         | 6,718       | 6,318   |      | -21.0%     | -8.5%    | -6.0%  |
| Pasco              | 7,822   | 6,715         | 6,179       | 5,848   |      | -14.2%     | -8.0%    | -5.4%  |
| Brevard            | 7,894   | 7,294         | 6,490       | 5,820   |      | -7.6%      | -11.0%   | -10.3% |
| Manatee            | 7,593   | 6,439         | 5,922       | 5,386   |      | -15.2%     | -8.0%    | -9.1%  |
| Volusia            | 6,733   | 5,895         | 5,641       | 5,083   |      | -12.4%     | -4.3%    | -9.9%  |