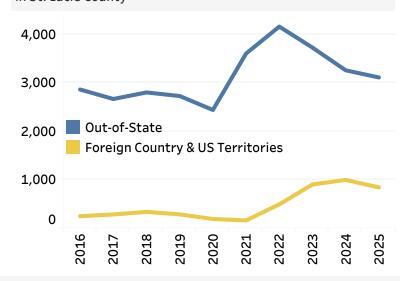

### Who's Moving to St. Lucie County? Driver License Exchanges as of 2025 Q2

Driver License Exchanges in Q1-Q2 in St. Lucie County

Top Origins of Out-of-State Driver License Exchanges in 2025 Q1-Q2 in St. Lucie County

Top Origins of Foreign Driver License Exchanges in 2025 Q1-Q2 in St. Lucie County

Driver License Exchanges in 2019-2025 Q1-Q2 in St. Lucie County

Out-of-State Driver License Exchanges in 2019-2025 Q1-Q2 in St. Lucie County