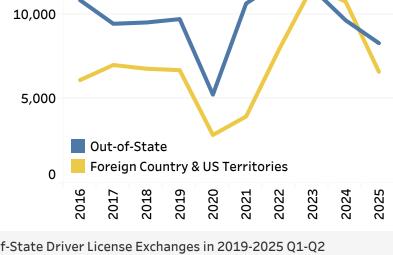

### Who's Moving to Miami-Dade County? Driver License Exchanges as of 2025 Q2

Driver License Exchanges in Q1-Q2

Driver License Exchanges in 2019-2025 Q1-Q2 in Miami-Dade County

Top Origins of Out-of-State Driver License Exchanges in 2025 Q1-Q2 in Miami-Dade County

#### Out-of-state driver license exchanges in Miami-Dade County remain elevated compared to pre-pandemic

In the first half of 2025, there were 10,451 out-of-state driver license exchanges in Miami-Dade County, up 22% from the level in the first half of 2019 (8,575).