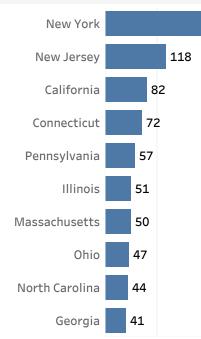

### Who's Moving to Martin County? Driver License Exchanges as of 2025 Q2

Driver License Exchanges in Q1-Q2 in Martin County

Top Origins of Out-of-State Driver License Exchanges in 2025 Q1-Q2 in Martin County

## Out-of-State Driver License Exchanges in 2019-2025 Q1-Q2 in Martin County

|                | 2019 | 2020 | 2021 | 2022 | 2023 | 2024 | 2025 |
|----------------|------|------|------|------|------|------|------|
| New York       | 184  | 190  | 299  | 272  | 246  | 231  | 187  |
| New Jersey     | 136  | 114  | 196  | 166  | 140  | 121  | 118  |
| California     | 54   | 34   | 68   | 117  | 85   | 80   | 82   |
| Connecticut    | 92   | 67   | 109  | 87   | 79   | 78   | 72   |
| Pennsylvania   | 73   | 59   | 95   | 109  | 67   | 66   | 57   |
| Illinois       | 53   | 42   | 82   | 66   | 51   | 58   | 51   |
| Massachusetts  | 61   | 61   | 92   | 84   | 85   | 76   | 50   |
| Ohio           | 50   | 45   | 46   | 48   | 45   | 37   | 47   |
| North Carolina | 59   | 32   | 55   | 70   | 58   | 62   | 44   |
| Georgia        | 68   | 37   | 62   | 50   | 39   | 43   | 41   |