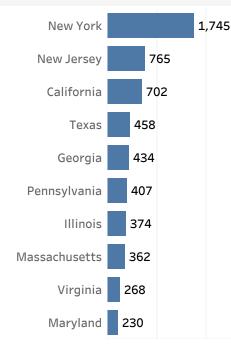

Out-of-State Driver License Exchanges in 2019-2025 Q1-Q2 in Broward County

Driver License Exchanges in 2019-2025 Q1-Q2

|               | 2019  | 2020  | 2021           | 2022  | 2023  | 2024  | 2025  |
|---------------|-------|-------|----------------|-------|-------|-------|-------|
| New York      | 1,909 | 1,066 | 2 <i>,</i> 368 | 2,811 | 2,647 | 2,073 | 1,745 |
| New Jersey    | 838   | 467   | 993            | 1,088 | 1,102 | 822   | 765   |
| California    | 662   | 350   | 844            | 1,006 | 928   | 729   | 702   |
| Texas         | 514   | 319   | 511            | 587   | 574   | 561   | 458   |
| Georgia       | 519   | 274   | 455            | 471   | 509   | 462   | 434   |
| Pennsylvania  | 502   | 249   | 501            | 572   | 526   | 482   | 407   |
| Illinois      | 428   | 212   | 511            | 523   | 509   | 458   | 374   |
| Massachusetts | 454   | 218   | 470            | 556   | 488   | 419   | 362   |
| Virginia      | 376   | 195   | 388            | 347   | 319   | 272   | 268   |
| Maryland      | 321   | 150   | 345            | 336   | 321   | 313   | 230   |

Driver license exchanges issued in the first half of 2025 are significantly higher than the level in the same period in 2019 for driver licenses issued in the largest feeder states of New York (2,010; +33%), California (1,245; +30%), Texas (1,028; +16%), New Jersey (825, +27%), and Illinois (452, +32%).